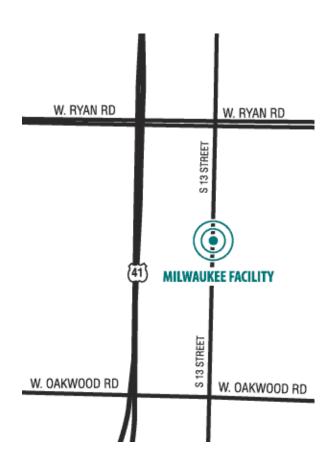

## Directions to Reckner: Milwaukee, WI Facility

9833 South 13<sup>th</sup> Street, Oak Creek, WI 53154 888-329-1008

## From the South:

Take I94W/US41N to Ryan Road. Exit at RYAN RD - exit #322 east (turn right). Turn RIGHT onto S 13TH ST (or HWY V) (there will be a Wendy's on the corner); proceed 1/2 mile. The facility is on the right side of the street. Turn right onto Helm Street and then right into the parking lot. The Reckner suite is closest to 13th Street. Enter through the double doors marked 9833.

## From the North:

Take I94E/US41S to Ryan Road. Exit at RYAN RD - exit #322 east (turn left). Turn RIGHT onto S 13TH ST (or HWY V) (there will be a Wendy's on the corner); proceed 1/2 mile. The facility is on the right side of the street. Turn right onto Helm Street and then right into the parking lot. The Reckner suite is closest to 13th Street. Enter through the double doors marked 9833.